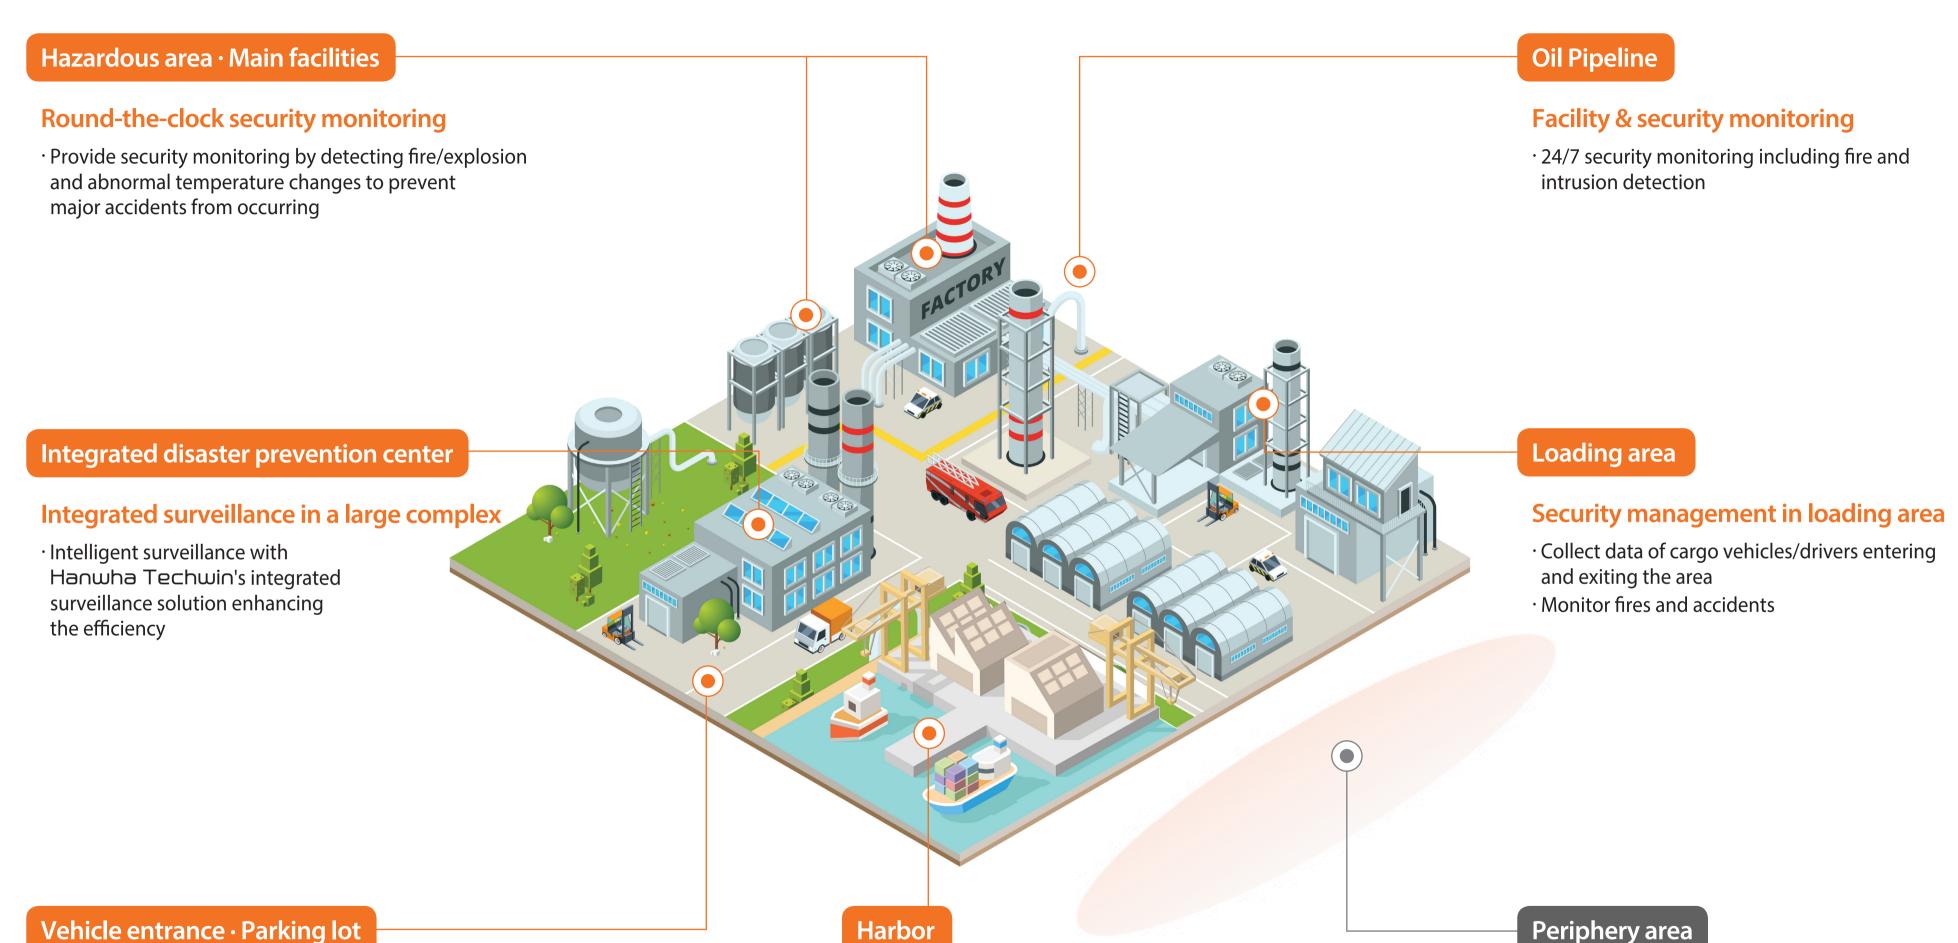

# Hanwha Vision's Solution Overview by location

### Manage entering vehicles/parking lot security

- · Collect data of vehicles entering and exiting the complex
- · Security monitoring in car parks

#### Video surveillance specialized for ports/harbors

- · Specialized outdoor cameras enable round-the-clock monitoring
- · Intelligent analysis enabling rapid identification and response to fire, explosions or abnormal behaviors

## Periphery area

#### **Periphery monitoring 24/7**

- · Identify abnormal activities and intrusion in the area
- · Provide clear images day and night and offer long distance surveillance